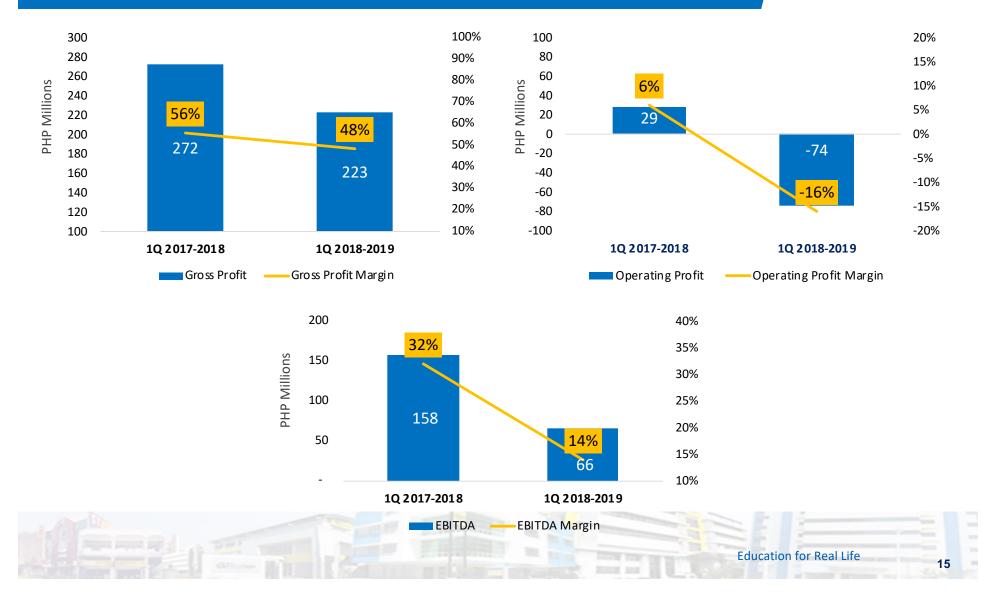

## **Operating Profit and Margin Profile**

#### **THREE MONTHS' GROSS PROFIT**

# **1Q 2018 Financial Highlights**

| PHP millions                                                                                                                            | 1Q<br>2017-2018*                                                                                                                                                                                                                                                                                                                                                                                                                                                                                                                                                                                                                                                                                                                                                                                                                                                                                                                                                                                                                                                                                                                                                                                                                                                                                                                                                                                                                                                                                                                                                                                                                                                                                                                                                                                                                                                                                                                                                                                                                                                                                                               | 1Q<br>2018-2019           | Y-o-Y Change (%)**      |   |  |
|-----------------------------------------------------------------------------------------------------------------------------------------|--------------------------------------------------------------------------------------------------------------------------------------------------------------------------------------------------------------------------------------------------------------------------------------------------------------------------------------------------------------------------------------------------------------------------------------------------------------------------------------------------------------------------------------------------------------------------------------------------------------------------------------------------------------------------------------------------------------------------------------------------------------------------------------------------------------------------------------------------------------------------------------------------------------------------------------------------------------------------------------------------------------------------------------------------------------------------------------------------------------------------------------------------------------------------------------------------------------------------------------------------------------------------------------------------------------------------------------------------------------------------------------------------------------------------------------------------------------------------------------------------------------------------------------------------------------------------------------------------------------------------------------------------------------------------------------------------------------------------------------------------------------------------------------------------------------------------------------------------------------------------------------------------------------------------------------------------------------------------------------------------------------------------------------------------------------------------------------------------------------------------------|---------------------------|-------------------------|---|--|
| (Except gross profit, operating and EBITDA margins)                                                                                     | Unau                                                                                                                                                                                                                                                                                                                                                                                                                                                                                                                                                                                                                                                                                                                                                                                                                                                                                                                                                                                                                                                                                                                                                                                                                                                                                                                                                                                                                                                                                                                                                                                                                                                                                                                                                                                                                                                                                                                                                                                                                                                                                                                           | Unaudited                 |                         |   |  |
| Revenues                                                                                                                                |                                                                                                                                                                                                                                                                                                                                                                                                                                                                                                                                                                                                                                                                                                                                                                                                                                                                                                                                                                                                                                                                                                                                                                                                                                                                                                                                                                                                                                                                                                                                                                                                                                                                                                                                                                                                                                                                                                                                                                                                                                                                                                                                |                           |                         |   |  |
| Tuition & Other School Fees                                                                                                             | ₱ 338                                                                                                                                                                                                                                                                                                                                                                                                                                                                                                                                                                                                                                                                                                                                                                                                                                                                                                                                                                                                                                                                                                                                                                                                                                                                                                                                                                                                                                                                                                                                                                                                                                                                                                                                                                                                                                                                                                                                                                                                                                                                                                                          | ₱ 311                     | (8)                     | Ļ |  |
| Educational Services                                                                                                                    | 45                                                                                                                                                                                                                                                                                                                                                                                                                                                                                                                                                                                                                                                                                                                                                                                                                                                                                                                                                                                                                                                                                                                                                                                                                                                                                                                                                                                                                                                                                                                                                                                                                                                                                                                                                                                                                                                                                                                                                                                                                                                                                                                             | 45                        | (1)                     | • |  |
| Royalty Fees                                                                                                                            | 4                                                                                                                                                                                                                                                                                                                                                                                                                                                                                                                                                                                                                                                                                                                                                                                                                                                                                                                                                                                                                                                                                                                                                                                                                                                                                                                                                                                                                                                                                                                                                                                                                                                                                                                                                                                                                                                                                                                                                                                                                                                                                                                              | 4                         | (1)                     |   |  |
| Others                                                                                                                                  | 16                                                                                                                                                                                                                                                                                                                                                                                                                                                                                                                                                                                                                                                                                                                                                                                                                                                                                                                                                                                                                                                                                                                                                                                                                                                                                                                                                                                                                                                                                                                                                                                                                                                                                                                                                                                                                                                                                                                                                                                                                                                                                                                             | 18                        | 11                      |   |  |
| Sale of educational materials & supplies                                                                                                | 85                                                                                                                                                                                                                                                                                                                                                                                                                                                                                                                                                                                                                                                                                                                                                                                                                                                                                                                                                                                                                                                                                                                                                                                                                                                                                                                                                                                                                                                                                                                                                                                                                                                                                                                                                                                                                                                                                                                                                                                                                                                                                                                             | 82                        | (3)                     | • |  |
| Total Revenues                                                                                                                          | 488                                                                                                                                                                                                                                                                                                                                                                                                                                                                                                                                                                                                                                                                                                                                                                                                                                                                                                                                                                                                                                                                                                                                                                                                                                                                                                                                                                                                                                                                                                                                                                                                                                                                                                                                                                                                                                                                                                                                                                                                                                                                                                                            | 460                       | (6)                     | ŧ |  |
| Gross Profit                                                                                                                            | 272                                                                                                                                                                                                                                                                                                                                                                                                                                                                                                                                                                                                                                                                                                                                                                                                                                                                                                                                                                                                                                                                                                                                                                                                                                                                                                                                                                                                                                                                                                                                                                                                                                                                                                                                                                                                                                                                                                                                                                                                                                                                                                                            | 223                       | (18)                    | Ļ |  |
| Gross Profit Margin                                                                                                                     | 56%                                                                                                                                                                                                                                                                                                                                                                                                                                                                                                                                                                                                                                                                                                                                                                                                                                                                                                                                                                                                                                                                                                                                                                                                                                                                                                                                                                                                                                                                                                                                                                                                                                                                                                                                                                                                                                                                                                                                                                                                                                                                                                                            | 48%                       |                         |   |  |
| Operating Profit (Loss)                                                                                                                 | 29                                                                                                                                                                                                                                                                                                                                                                                                                                                                                                                                                                                                                                                                                                                                                                                                                                                                                                                                                                                                                                                                                                                                                                                                                                                                                                                                                                                                                                                                                                                                                                                                                                                                                                                                                                                                                                                                                                                                                                                                                                                                                                                             | (74)                      | (359)                   | Ļ |  |
| Operating Margin                                                                                                                        | 6%                                                                                                                                                                                                                                                                                                                                                                                                                                                                                                                                                                                                                                                                                                                                                                                                                                                                                                                                                                                                                                                                                                                                                                                                                                                                                                                                                                                                                                                                                                                                                                                                                                                                                                                                                                                                                                                                                                                                                                                                                                                                                                                             | (16%)                     |                         |   |  |
| BITDA                                                                                                                                   | 158                                                                                                                                                                                                                                                                                                                                                                                                                                                                                                                                                                                                                                                                                                                                                                                                                                                                                                                                                                                                                                                                                                                                                                                                                                                                                                                                                                                                                                                                                                                                                                                                                                                                                                                                                                                                                                                                                                                                                                                                                                                                                                                            | 66                        | (58)                    | Ļ |  |
| EBITDA Margin                                                                                                                           | 32%                                                                                                                                                                                                                                                                                                                                                                                                                                                                                                                                                                                                                                                                                                                                                                                                                                                                                                                                                                                                                                                                                                                                                                                                                                                                                                                                                                                                                                                                                                                                                                                                                                                                                                                                                                                                                                                                                                                                                                                                                                                                                                                            | 14%                       |                         |   |  |
| Net Loss                                                                                                                                | (217)                                                                                                                                                                                                                                                                                                                                                                                                                                                                                                                                                                                                                                                                                                                                                                                                                                                                                                                                                                                                                                                                                                                                                                                                                                                                                                                                                                                                                                                                                                                                                                                                                                                                                                                                                                                                                                                                                                                                                                                                                                                                                                                          | (80)                      | (63)                    | ţ |  |
| Core Income (Loss)                                                                                                                      | 6                                                                                                                                                                                                                                                                                                                                                                                                                                                                                                                                                                                                                                                                                                                                                                                                                                                                                                                                                                                                                                                                                                                                                                                                                                                                                                                                                                                                                                                                                                                                                                                                                                                                                                                                                                                                                                                                                                                                                                                                                                                                                                                              | (79)                      | (1,381)                 | ŧ |  |
| * Restated<br>**Percentage changes were derived using figures in the Financial Highligh<br>for the quarterly period ended 30 June 2018. | and a second sec | ors section of the report | Education for Real Life | Э |  |