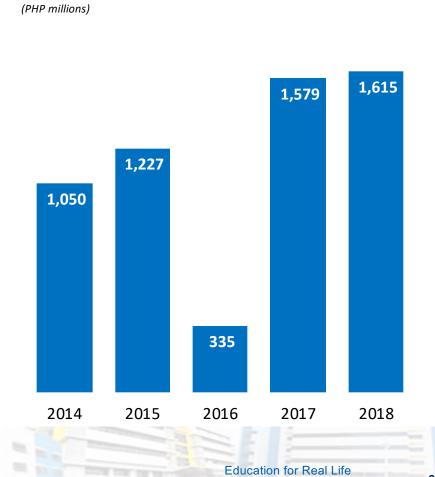

|        |        |        |        |  |
| Investments in and<br>Advances to Associates | 1,532     | 1,622  | 1,425  | 857    | 42     |  |
|                                              |           |        |        |        |        |  |
| TOTAL ASSETS                                 | 8,299     | 10,036 | 10,500 | 14,052 | 14,416 |  |
| Total Loans /<br>Bonds Payable               | 288       | 1,387  | 1,151  | 4,676  | 4,190  |  |
| TOTAL LIABILITIES                            | 1,171     | 2,380  | 2,270  | 5,740  | 5,613  |  |
| N                                            | ,         | ,      | ,      |        |        |  |
| EQUITY                                       | 7,128     | 7,656  | 8,230  | 8,312  | 8,803  |  |

#### **Capital Expenditures - March 31**

1000



6

# Key Profit & Loss Data



| Fiscal Years<br>Ending March 31<br>(PHP millions) | 2014   | 2015*  | 2016*  | 2017*  | 2018   |
|---------------------------------------------------|--------|--------|--------|--------|--------|
| Revenues                                          | ₱1,918 | ₱2,224 | ₽2,577 | ₽2,933 | ₱3,083 |
| Direct Costs                                      | 607    | 717    | 805    | 945    | 1,014  |
| Gross Profit                                      | 1,311  | 1,507  | 1,772  | 1,988  | 2,069  |
| Operating Expenses                                | 838    | 990    | 1,069  | 1,066  | 1,194  |
| Operating Profit                                  | 473    | 517    | 703    | 922    | 875    |
| Other Income (Expenses)<br>– Net                  | 236    | 283    | 40