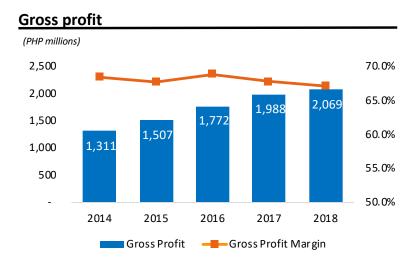

# Key Profit & Loss Data

| Fiscal Years<br>Ending March 31<br>(PHP millions) | 2014   | 2015*  | 2016*  | 2017*  | 2018   |
|---------------------------------------------------|--------|--------|--------|--------|--------|
| Revenues                                          | ₱1,918 | ₱2,224 | ₽2,577 | ₽2,933 | ₱3,083 |
| Direct Costs                                      | 607    | 717    | 805    | 945    | 1,014  |
| Gross Profit                                      | 1,311  | 1,507  | 1,772  | 1,988  | 2,069  |
| Operating Expenses                                | 838    | 990    | 1,069  | 1,066  | 1,194  |
| Operating Profit                                  | 473    | 517    | 703    | 922    | 875    |
| Other Income (Expenses)<br>– Net                  | 236    | 283    | 407    | (264)  | (294)  |
| Net Income                                        | 655    | 731    | 883    | 558    | 503    |
| EBITDA                                            | 690    | 848    | 1,127  | 1,413  | 1,392  |

#### **Operating profit**

STI increased its gross profit from PHP1,311 million in FY 2013-2014 to PHP2,069 million in FY 2017-2018 or a CAGR of 12%

 ♦ Operating profit has increased from PHP473 million in FY 2013-2014 to PHP875 million in FY 2017-2018 or a CAGR of 17%