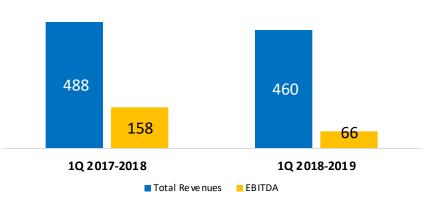

## **Revenues, Gross Profit & EBITDA**

#### **THREE MONTHS' REVENUES & EBITDA** PHP millions

Educational Materials & Others

# **1Q 2018 Financial Highlights**

| PHP millions                                                                                                                            | 1Q<br>2017-2018*                                                                                                                                                                                                                                                                                                                                                                                                                                                                                                                                                                                                                                                                                                                                                                                                                                                                                                                                                                                                                                                                                                                                                                                                                                                                                                                                                                                                                                                                                                                                                                                                                                                                                                                                                                                                                                                                                                                                                                                                                                                                                                               | 1Q<br>2018-2019           | Y-o-Y Change (%)**      |   |  |
|-----------------------------------------------------------------------------------------------------------------------------------------|--------------------------------------------------------------------------------------------------------------------------------------------------------------------------------------------------------------------------------------------------------------------------------------------------------------------------------------------------------------------------------------------------------------------------------------------------------------------------------------------------------------------------------------------------------------------------------------------------------------------------------------------------------------------------------------------------------------------------------------------------------------------------------------------------------------------------------------------------------------------------------------------------------------------------------------------------------------------------------------------------------------------------------------------------------------------------------------------------------------------------------------------------------------------------------------------------------------------------------------------------------------------------------------------------------------------------------------------------------------------------------------------------------------------------------------------------------------------------------------------------------------------------------------------------------------------------------------------------------------------------------------------------------------------------------------------------------------------------------------------------------------------------------------------------------------------------------------------------------------------------------------------------------------------------------------------------------------------------------------------------------------------------------------------------------------------------------------------------------------------------------|---------------------------|-------------------------|---|--|
| (Except gross profit, operating and EBITDA margins)                                                                                     | Unau                                                                                                                                                                                                                                                                                                                                                                                                                                                                                                                                                                                                                                                                                                                                                                                                                                                                                                                                                                                                                                                                                                                                                                                                                                                                                                                                                                                                                                                                                                                                                                                                                                                                                                                                                                                                                                                                                                                                                                                                                                                                                                                           | Unaudited                 |                         |   |  |
| Revenues                                                                                                                                |                                                                                                                                                                                                                                                                                                                                                                                                                                                                                                                                                                                                                                                                                                                                                                                                                                                                                                                                                                                                                                                                                                                                                                                                                                                                                                                                                                                                                                                                                                                                                                                                                                                                                                                                                                                                                                                                                                                                                                                                                                                                                                                                |                           |                         |   |  |
| Tuition & Other School Fees                                                                                                             | ₱ 338                                                                                                                                                                                                                                                                                                                                                                                                                                                                                                                                                                                                                                                                                                                                                                                                                                                                                                                                                                                                                                                                                                                                                                                                                                                                                                                                                                                                                                                                                                                                                                                                                                                                                                                                                                                                                                                                                                                                                                                                                                                                                                                          | ₱ 311                     | (8)                     | Ļ |  |
| Educational Services                                                                                                                    | 45                                                                                                                                                                                                                                                                                                                                                                                                                                                                                                                                                                                                                                                                                                                                                                                                                                                                                                                                                                                                                                                                                                                                                                                                                                                                                                                                                                                                                                                                                                                                                                                                                                                                                                                                                                                                                                                                                                                                                                                                                                                                                                                             | 45                        | (1)                     | • |  |
| Royalty Fees                                                                                                                            | 4                                                                                                                                                                                                                                                                                                                                                                                                                                                                                                                                                                                                                                                                                                                                                                                                                                                                                                                                                                                                                                                                                                                                                                                                                                                                                                                                                                                                                                                                                                                                                                                                                                                                                                                                                                                                                                                                                                                                                                                                                                                                                                                              | 4                         | (1)                     |   |  |
| Others                                                                                                                                  | 16                                                                                                                                                                                                                                                                                                                                                                                                                                                                                                                                                                                                                                                                                                                                                                                                                                                                                                                                                                                                                                                                                                                                                                                                                                                                                                                                                                                                                                                                                                                                                                                                                                                                                                                                                                                                                                                                                                                                                                                                                                                                                                                             | 18                        | 11                      |   |  |
| Sale of educational materials & supplies                                                                                                | 85                                                                                                                                                                                                                                                                                                                                                                                                                                                                                                                                                                                                                                                                                                                                                                                                                                                                                                                                                                                                                                                                                                                                                                                                                                                                                                                                                                                                                                                                                                                                                                                                                                                                                                                                                                                                                                                                                                                                                                                                                                                                                                                             | 82                        | (3)                     | • |  |
| Total Revenues                                                                                                                          | 488                                                                                                                                                                                                                                                                                                                                                                                                                                                                                                                                                                                                                                                                                                                                                                                                                                                                                                                                                                                                                                                                                                                                                                                                                                                                                                                                                                                                                                                                                                                                                                                                                                                                                                                                                                                                                                                                                                                                                                                                                                                                                                                            | 460                       | (6)                     | ŧ |  |
| Gross Profit                                                                                                                            | 272                                                                                                                                                                                                                                                                                                                                                                                                                                                                                                                                                                                                                                                                                                                                                                                                                                                                                                                                                                                                                                                                                                                                                                                                                                                                                                                                                                                                                                                                                                                                                                                                                                                                                                                                                                                                                                                                                                                                                                                                                                                                                                                            | 223                       | (18)                    | Ļ |  |
| Gross Profit Margin                                                                                                                     | 56%                                                                                                                                                                                                                                                                                                                                                                                                                                                                                                                                                                                                                                                                                                                                                                                                                                                                                                                                                                                                                                                                                                                                                                                                                                                                                                                                                                                                                                                                                                                                                                                                                                                                                                                                                                                                                                                                                                                                                                                                                                                                                                                            | 48%                       |                         |   |  |
| Operating Profit (Loss)                                                                                                                 | 29                                                                                                                                                                                                                                                                                                                                                                                                                                                                                                                                                                                                                                                                                                                                                                                                                                                                                                                                                                                                                                                                                                                                                                                                                                                                                                                                                                                                                                                                                                                                                                                                                                                                                                                                                                                                                                                                                                                                                                                                                                                                                                                             | (74)                      | (359)                   | Ļ |  |
| Operating Margin                                                                                                                        | 6%                                                                                                                                                                                                                                                                                                                                                                                                                                                                                                                                                                                                                                                                                                                                                                                                                                                                                                                                                                                                                                                                                                                                                                                                                                                                                                                                                                                                                                                                                                                                                                                                                                                                                                                                                                                                                                                                                                                                                                                                                                                                                                                             | (16%)                     |                         |   |  |
| BITDA                                                                                                                                   | 158                                                                                                                                                                                                                                                                                                                                                                                                                                                                                                                                                                                                                                                                                                                                                                                                                                                                                                                                                                                                                                                                                                                                                                                                                                                                                                                                                                                                                                                                                                                                                                                                                                                                                                                                                                                                                                                                                                                                                                                                                                                                                                                            | 66                        | (58)                    | Ļ |  |
| EBITDA Margin                                                                                                                           | 32%                                                                                                                                                                                                                                                                                                                                                                                                                                                                                                                                                                                                                                                                                                                                                                                                                                                                                                                                                                                                                                                                                                                                                                                                                                                                                                                                                                                                                                                                                                                                                                                                                                                                                                                                                                                                                                                                                                                                                                                                                                                                                                                            | 14%                       |                         |   |  |
| Net Loss                                                                                                                                | (217)                                                                                                                                                                                                                                                                                                                                                                                                                                                                                                                                                                                                                                                                                                                                                                                                                                                                                                                                                                                                                                                                                                                                                                                                                                                                                                                                                                                                                                                                                                                                                                                                                                                                                                                                                                                                                                                                                                                                                                                                                                                                                                                          | (80)                      | (63)                    | ţ |  |
| Core Income (Loss)                                                                                                                      | 6                                                                                                                                                                                                                                                                                                                                                                                                                                                                                                                                                                                                                                                                                                                                                                                                                                                                                                                                                                                                                                                                                                                                                                                                                                                                                                                                                                                                                                                                                                                                                                                                                                                                                                                                                                                                                                                                                                                                                                                                                                                                                                                              | (79)                      | (1,381)                 | ŧ |  |
| * Restated<br>**Percentage changes were derived using figures in the Financial Highligh<br>for the quarterly period ended 30 June 2018. | and a second sec | ors section of the report | Education for Real Life | Э |  |