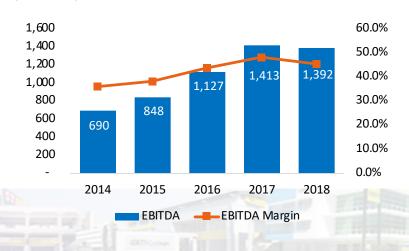

# Key Profit & Loss Data

| Fiscal Years<br>Ending March 31<br>(PHP millions) | 2014   | 2015*  | 2016*  | 2017*  | 2018   |
|---------------------------------------------------|--------|--------|--------|--------|--------|
| Revenues                                          | ₱1,918 | ₱2,224 | ₽2,577 | ₽2,933 | ₱3,083 |
| Direct Costs                                      | 607    | 717    | 805    | 945    | 1,014  |
| Gross Profit                                      | 1,311  | 1,507  | 1,772  | 1,988  | 2,069  |
| Operating Expenses                                | 838    | 990    | 1,069  | 1,066  | 1,194  |
| Operating Profit                                  | 473    | 517    | 703    | 922    | 875    |
| Other Income (Expenses)<br>– Net                  | 236    | 283    | 407    | (264)  | (294)  |
| Net Income                                        | 655    | 731    | 883    | 558    | 503    |
| EBITDA                                            | 690    | 848    | 1,127  | 1,413  | 1,392  |

♦ EBITDA has increased from PHP690 million in FY 2013-2014 to PHP1,392 million in FY 2017-2018 or a CAGR of 19%

♦ The increases in gross profit, operating profit and EBITDA margins are primarily attributable to the economies of scale that STI enjoys as revenues increase. However, the decline in margins from FY 2016-2017 to FY 2017-18 is largely due to the changes in the mix of students that the Company has.