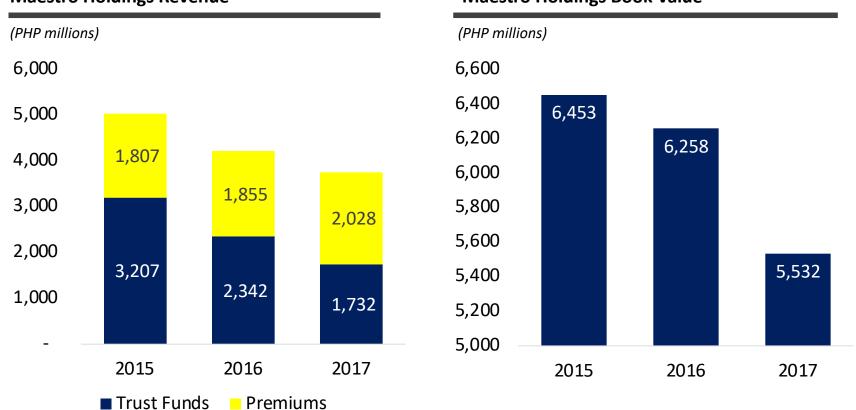

## **Maestro Holdings – Financial Highlights**

11

### Maestro Holdings Revenue\*

\*For the years ended December 31. Revenues for 2016 and Book Value for 2015 and 2016 have been restated.

Maestro Holdings Book Value\*

12