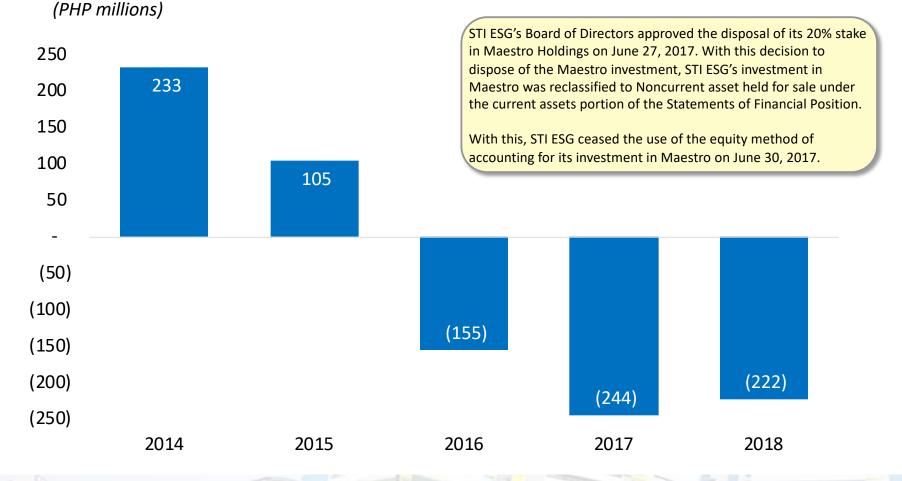

# Equity in Net Earnings/(Losses) of Associates & Joint Ventures\*

10

\*For the years ended March 31. Figures for 2016 and 2017 have been restated.