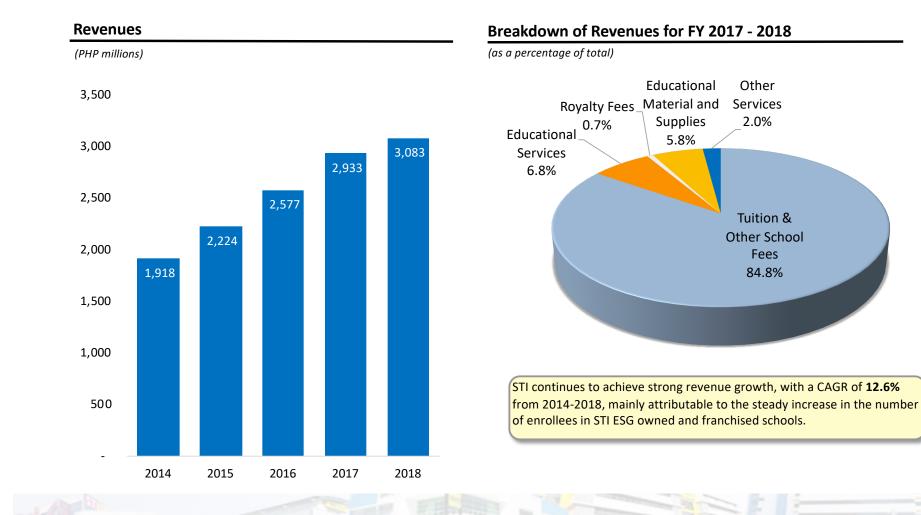

# Key Profit & Loss Data

| Fiscal Years<br>Ending March 31<br>(PHP millions) | 2014   | 2015*  | 2016*  | 2017*  | 2018   |
|---------------------------------------------------|--------|--------|--------|--------|--------|
| Revenues                                          | ₱1,918 | ₱2,224 | ₽2,577 | ₽2,933 | ₱3,083 |
| Direct Costs                                      | 607    | 717    | 805    | 945    | 1,014  |
| Gross Profit                                      | 1,311  | 1,507  | 1,772  | 1,988  | 2,069  |
| Operating Expenses                                | 838    | 990    | 1,069  | 1,066  | 1,194  |
| Operating Profit                                  | 473    | 517    | 703    | 922    | 875    |
| Other Income (Expenses)<br>– Net                  | 236    | 283    | 407    | (264)  | (294)  |
| Net Income                                        | 655    | 731    | 883    | 558    | 503    |
| EBITDA                                            | 690    | 848    | 1,127  | 1,413  | 1,392  |

## **Strong Growth in Revenues**