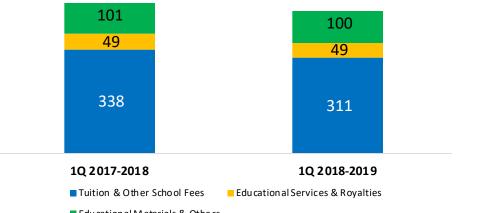

# **1Q 2018 Financial Highlights**

| PHP millions                                                                                                                            | 1Q<br>2017-2018*                                                                                                                                                                                                                                                                                                                                                                                                                                                                                                                                                                                                                                                                                                                                                                                                                                                                                                                                                                                                                                                                                                                                                                                                                                                                                                                                                                                                                                                                                                                                                                                                                                                                                                                                                                                                                                                                                                                                                                                                                                                                                                               | 1Q<br>2018-2019           | Y-o-Y Change (%)**      |   |  |
|-----------------------------------------------------------------------------------------------------------------------------------------|--------------------------------------------------------------------------------------------------------------------------------------------------------------------------------------------------------------------------------------------------------------------------------------------------------------------------------------------------------------------------------------------------------------------------------------------------------------------------------------------------------------------------------------------------------------------------------------------------------------------------------------------------------------------------------------------------------------------------------------------------------------------------------------------------------------------------------------------------------------------------------------------------------------------------------------------------------------------------------------------------------------------------------------------------------------------------------------------------------------------------------------------------------------------------------------------------------------------------------------------------------------------------------------------------------------------------------------------------------------------------------------------------------------------------------------------------------------------------------------------------------------------------------------------------------------------------------------------------------------------------------------------------------------------------------------------------------------------------------------------------------------------------------------------------------------------------------------------------------------------------------------------------------------------------------------------------------------------------------------------------------------------------------------------------------------------------------------------------------------------------------|---------------------------|-------------------------|---|--|
| (Except gross profit, operating and EBITDA margins)                                                                                     | Unau                                                                                                                                                                                                                                                                                                                                                                                                                                                                                                                                                                                                                                                                                                                                                                                                                                                                                                                                                                                                                                                                                                                                                                                                                                                                                                                                                                                                                                                                                                                                                                                                                                                                                                                                                                                                                                                                                                                                                                                                                                                                                                                           | Unaudited                 |                         |   |  |
| Revenues                                                                                                                                |                                                                                                                                                                                                                                                                                                                                                                                                                                                                                                                                                                                                                                                                                                                                                                                                                                                                                                                                                                                                                                                                                                                                                                                                                                                                                                                                                                                                                                                                                                                                                                                                                                                                                                                                                                                                                                                                                                                                                                                                                                                                                                                                |                           |                         |   |  |
| Tuition & Other School Fees                                                                                                             | ₱ 338                                                                                                                                                                                                                                                                                                                                                                                                                                                                                                                                                                                                                                                                                                                                                                                                                                                                                                                                                                                                                                                                                                                                                                                                                                                                                                                                                                                                                                                                                                                                                                                                                                                                                                                                                                                                                                                                                                                                                                                                                                                                                                                          | ₱ 311                     | (8)                     | Ļ |  |
| Educational Services                                                                                                                    | 45                                                                                                                                                                                                                                                                                                                                                                                                                                                                                                                                                                                                                                                                                                                                                                                                                                                                                                                                                                                                                                                                                                                                                                                                                                                                                                                                                                                                                                                                                                                                                                                                                                                                                                                                                                                                                                                                                                                                                                                                                                                                                                                             | 45                        | (1)                     | • |  |
| Royalty Fees                                                                                                                            | 4                                                                                                                                                                                                                                                                                                                                                                                                                                                                                                                                                                                                                                                                                                                                                                                                                                                                                                                                                                                                                                                                                                                                                                                                                                                                                                                                                                                                                                                                                                                                                                                                                                                                                                                                                                                                                                                                                                                                                                                                                                                                                                                              | 4                         | (1)                     |   |  |
| Others                                                                                                                                  | 16                                                                                                                                                                                                                                                                                                                                                                                                                                                                                                                                                                                                                                                                                                                                                                                                                                                                                                                                                                                                                                                                                                                                                                                                                                                                                                                                                                                                                                                                                                                                                                                                                                                                                                                                                                                                                                                                                                                                                                                                                                                                                                                             | 18                        | 11                      |   |  |
| Sale of educational materials & supplies                                                                                                | 85                                                                                                                                                                                                                                                                                                                                                                                                                                                                                                                                                                                                                                                                                                                                                                                                                                                                                                                                                                                                                                                                                                                                                                                                                                                                                                                                                                                                                                                                                                                                                                                                                                                                                                                                                                                                                                                                                                                                                                                                                                                                                                                             | 82                        | (3)                     | • |  |
| Total Revenues                                                                                                                          | 488                                                                                                                                                                                                                                                                                                                                                                                                                                                                                                                                                                                                                                                                                                                                                                                                                                                                                                                                                                                                                                                                                                                                                                                                                                                                                                                                                                                                                                                                                                                                                                                                                                                                                                                                                                                                                                                                                                                                                                                                                                                                                                                            | 460                       | (6)                     | ŧ |  |
| Gross Profit                                                                                                                            | 272                                                                                                                                                                                                                                                                                                                                                                                                                                                                                                                                                                                                                                                                                                                                                                                                                                                                                                                                                                                                                                                                                                                                                                                                                                                                                                                                                                                                                                                                                                                                                                                                                                                                                                                                                                                                                                                                                                                                                                                                                                                                                                                            | 223                       | (18)                    | Ļ |  |
| Gross Profit Margin                                                                                                                     | 56%                                                                                                                                                                                                                                                                                                                                                                                                                                                                                                                                                                                                                                                                                                                                                                                                                                                                                                                                                                                                                                                                                                                                                                                                                                                                                                                                                                                                                                                                                                                                                                                                                                                                                                                                                                                                                                                                                                                                                                                                                                                                                                                            | 48%                       |                         |   |  |
| Operating Profit (Loss)                                                                                                                 | 29                                                                                                                                                                                                                                                                                                                                                                                                                                                                                                                                                                                                                                                                                                                                                                                                                                                                                                                                                                                                                                                                                                                                                                                                                                                                                                                                                                                                                                                                                                                                                                                                                                                                                                                                                                                                                                                                                                                                                                                                                                                                                                                             | (74)                      | (359)                   | Ļ |  |
| Operating Margin                                                                                                                        | 6%                                                                                                                                                                                                                                                                                                                                                                                                                                                                                                                                                                                                                                                                                                                                                                                                                                                                                                                                                                                                                                                                                                                                                                                                                                                                                                                                                                                                                                                                                                                                                                                                                                                                                                                                                                                                                                                                                                                                                                                                                                                                                                                             | (16%)                     |                         |   |  |
| BITDA                                                                                                                                   | 158                                                                                                                                                                                                                                                                                                                                                                                                                                                                                                                                                                                                                                                                                                                                                                                                                                                                                                                                                                                                                                                                                                                                                                                                                                                                                                                                                                                                                                                                                                                                                                                                                                                                                                                                                                                                                                                                                                                                                                                                                                                                                                                            | 66                        | (58)                    | Ļ |  |
| EBITDA Margin                                                                                                                           | 32%                                                                                                                                                                                                                                                                                                                                                                                                                                                                                                                                                                                                                                                                                                                                                                                                                                                                                                                                                                                                                                                                                                                                                                                                                                                                                                                                                                                                                                                                                                                                                                                                                                                                                                                                                                                                                                                                                                                                                                                                                                                                                                                            | 14%                       |                         |   |  |
| Net Loss                                                                                                                                | (217)                                                                                                                                                                                                                                                                                                                                                                                                                                                                                                                                                                                                                                                                                                                                                                                                                                                                                                                                                                                                                                                                                                                                                                                                                                                                                                                                                                                                                                                                                                                                                                                                                                                                                                                                                                                                                                                                                                                                                                                                                                                                                                                          | (80)                      | (63)                    | ţ |  |
| Core Income (Loss)                                                                                                                      | 6                                                                                                                                                                                                                                                                                                                                                                                                                                                                                                                                                                                                                                                                                                                                                                                                                                                                                                                                                                                                                                                                                                                                                                                                                                                                                                                                                                                                                                                                                                                                                                                                                                                                                                                                                                                                                                                                                                                                                                                                                                                                                                                              | (79)                      | (1,381)                 | ŧ |  |
| * Restated<br>**Percentage changes were derived using figures in the Financial Highligh<br>for the quarterly period ended 30 June 2018. | and a second sec | ors section of the report | Education for Real Life | Э |  |

#### **THREE MONTHS' REVENUES**

PHP millions

#### **THREE MONTHS' REVENUES & EBITDA** PHP millions

Educational Materials & Others