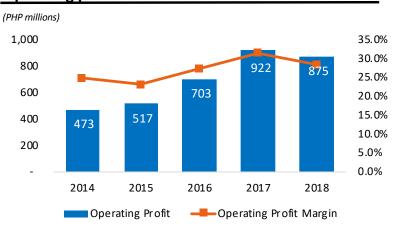

## **Operating Profit and Margin Profile**

(PHP millions)

#### **Operating profit**

STI increased its gross profit from PHP1,311 million in FY 2013-2014 to PHP2,069 million in FY 2017-2018 or a CAGR of 12%

 ♦ Operating profit has increased from PHP473 million in FY 2013-2014 to PHP875 million in FY 2017-2018 or a CAGR of 17%

♦ EBITDA has increased from PHP690 million in FY 2013-2014 to PHP1,392 million in FY 2017-2018 or a CAGR of 19%

♦ The increases in gross profit, operating profit and EBITDA margins are primarily attributable to the economies of scale that STI enjoys as revenues increase. However, the decline in margins from FY 2016-2017 to FY 2017-18 is largely due to the changes in the mix of students that the Company has.