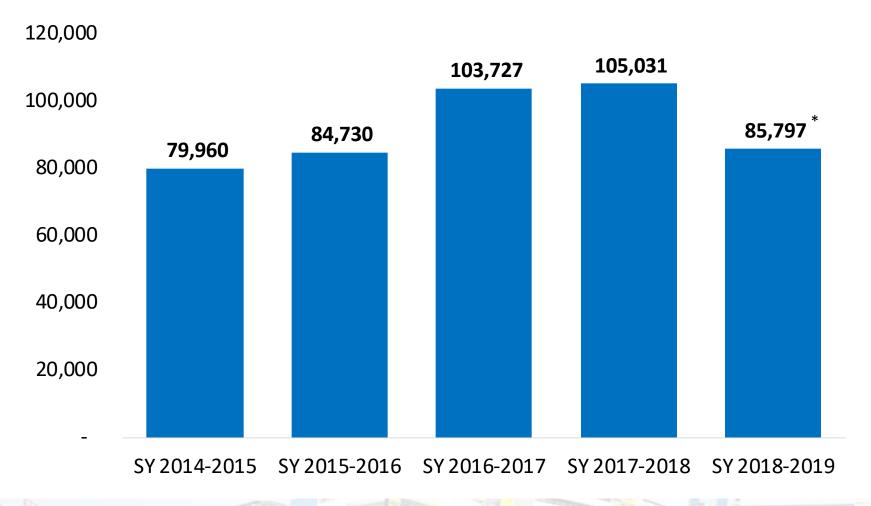

## **STI Holdings Combined Student Enrollment**

\* Updated student enrollment inclusive of June and August batches of STI ESG tertiary and late enrollment for all schools